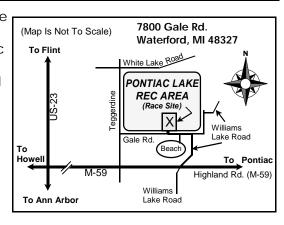

# **Pontiac Lake Recreation Area**

7800 Gale Rd — Waterford, MI, 48327 — Park Phone: 248/666-1020

## PONTIAC LAKE, WATERFORD, MI

The XC Race Course uses the Mountain Bike Trails at Pontiac Lake Recreation Area on Gale Road 1/2 mile north of M-59 at Williams Lake Road in Waterford.

Parking and race start are on the north side of Gale Road across from the beach area.